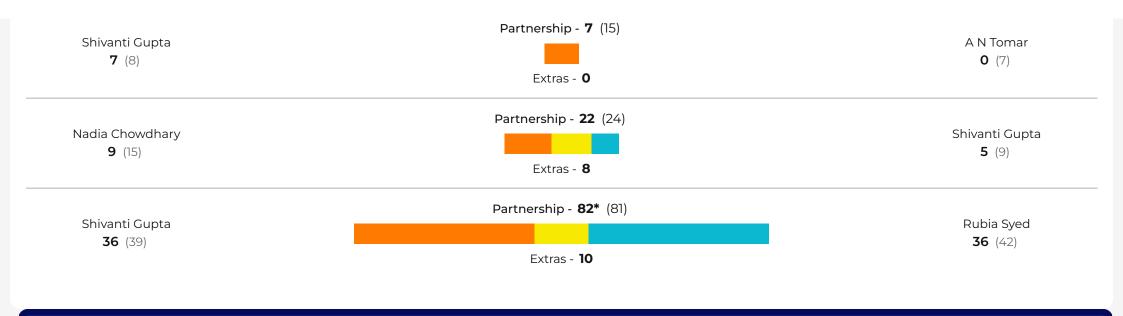

### PARTNERSHIP CHART

|                                 |                                   | Extras - <b>8</b>                                  |                                      |
|---------------------------------|-----------------------------------|----------------------------------------------------|--------------------------------------|
| Niranjana Nag<br><b>11</b> (15) |                                   | Partnership - <b>37</b> (43)<br>Extras - <b>1</b>  | R Abarna<br><b>25</b> (28)           |
| Arshi Chouc<br><b>9</b> (5)     | dhary                             | Partnership - <b>23*</b> (11)<br>Extras - <b>0</b> | Niranjana Nagarajan<br><b>14</b> (6) |
|                                 |                                   | MATCH DETAILS                                      |                                      |
| TOURNAMENT                      | SENIOR WOMENS T20 TROPHY          |                                                    |                                      |
| МАТСН                           | J & K VS Tamil Nadu               |                                                    |                                      |
| TOSS DETAILS                    | J & K WON THE TOSS ELECTED TO BAT |                                                    |                                      |
| VENUE                           | Amingaon Cricket Ground           |                                                    |                                      |
| UMPIRES                         | Mukund Mandale , Rohan Ingavale   |                                                    |                                      |
| REFEREE                         | Samudrala Rajani Venugopal        |                                                    |                                      |