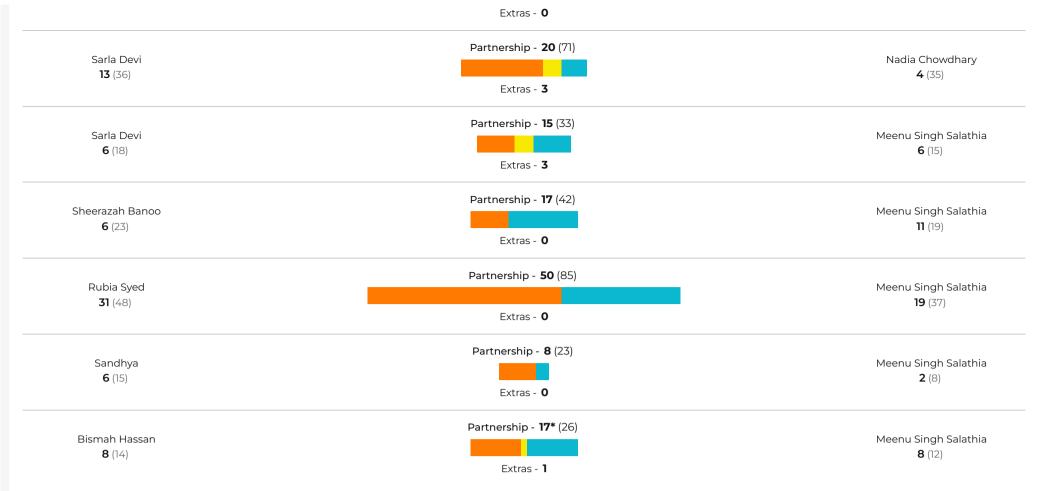

| BATTERS                                       | RONS | BALLS | эк    | 45 | 05 | MORE |
|-----------------------------------------------|------|-------|-------|----|----|------|
| <b>Nadia Chowdhary</b><br>b Kani              | 5    | 39    | 12.82 | 0  | 0  | +    |
| <b>Anju Devi (wk)</b><br>Ibw Rebecca          | 1    | 5     | 20.00 | 0  | 0  | +    |
| <b>Sarla Devi</b><br>b Divya Shanmugam        | 19   | 54    | 35.19 | 3  | 0  | +    |
| Meenu Singh Salathia (c)<br>not out           | 46   | 91    | 50.55 | 6  | 0  | +    |
| <b>Sheerazah Banoo</b><br>b Divya Shanmugam   | 6    | 23    | 26.09 | 1  | 0  | +    |
| <b>Rubia Syed</b><br>st Karuna Jain b Rebecca | 31   | 48    | 64.58 | 3  | 1  | +    |
| <b>Sandhya</b><br>c Radhi b Rebecca           | 6    | 15    | 40.00 | 0  | 0  | +    |
| Bismah Hassan<br>not out                      | 8    | 14    | 57.14 | 1  | 0  | +    |
| Extras ( b 0, lb 0, w 7, nb 0 )               | 7    |       |       |    |    |      |
| TOTAL                                         | 129  |       |       |    |    |      |

| BOWLERS | о    | MD | R  | WKTS | ECON | MORE |
|---------|------|----|----|------|------|------|
| Јауа    | 10.0 | 1  | 26 | 0    | 2.60 | +    |
| Rebecca | 7.0  | 1  | 14 | 3    | 2.00 | +    |

|        |                                                                       | 7.0                  | I | 14 | 5 | 2.00                   |   |
|--------|-----------------------------------------------------------------------|----------------------|---|----|---|------------------------|---|
|        | Kani                                                                  | 10.0                 | 2 | 27 | 1 | 2.70                   | + |
|        | Divya Shanmugam                                                       | 8.1                  | 2 | 25 | 2 | 3.06                   | + |
|        | Janaki                                                                | 10.0                 | 2 | 20 | 0 | 2.00                   | + |
|        | Karuna Jain                                                           | 2.0                  | 0 | 10 | 0 | 5.00                   | + |
|        | Radhi                                                                 | 1.0                  | 0 | 7  | 0 | 7.00                   | + |
|        | PARTNERSHIP CHART                                                     |                      |   |    |   |                        |   |
|        |                                                                       | rship - <b>2</b> (9) |   |    |   |                        |   |
|        | Nadia Chowdhary<br>1 (4)                                              | •                    |   |    |   | Anju D<br><b>1</b> (5) |   |
| https: | //www.bcci.tv/domestic/womens-senior-one-day-trophy-2019-20/match/153 |                      |   |    |   |                        |   |