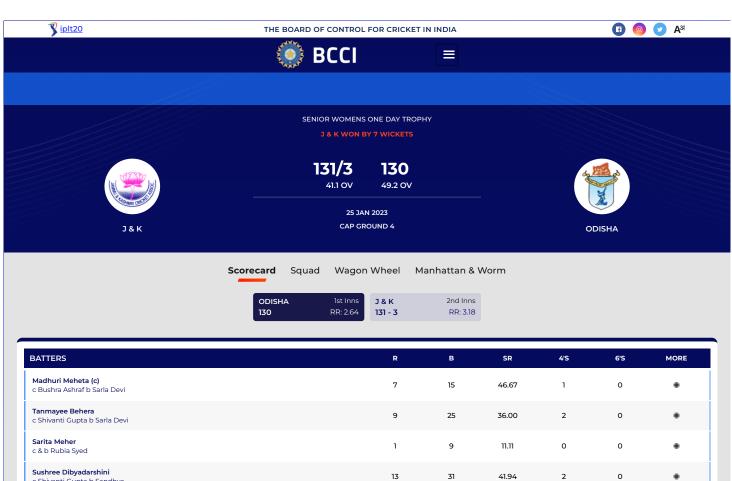

| <b>Madhuri Meheta (c)</b><br>c Bushra Ashraf b Sarla Devi | 7  | 15  | 46.67 | 1 | 0 | • |
|-----------------------------------------------------------|----|-----|-------|---|---|---|
| Tanmayee Behera<br>c Shivanti Gupta b Sarla Devi          | 9  | 25  | 36.00 | 2 | 0 | • |
| Sarita Meher<br>c & b Rubia Syed                          | 1  | 9   | 11.11 | 0 | 0 | • |
| Sushree Dibyadarshini<br>c Shivanti Gupta b Sandhya       | 13 | 31  | 41.94 | 2 | 0 | • |
| Subhra Nirjharini Swain<br>run out (Ananaya Sharma)       | 42 | 104 | 40.38 | 6 | 0 | • |
| Pragyan P Mohanty (wk)<br>Ibw Sandhya                     | 0  | 2   | 0.00  | 0 | 0 | • |
| <b>Priyanka Priyadarshini</b><br>c Lalita b A N Tomar     | 12 | 52  | 23.08 | 1 | 0 | • |
| Indrani Chhatria<br>not out                               | 37 | 42  | 88.10 | 5 | 0 | • |
| Rasanara Parwin<br>run out (Rubia Syed)                   | 6  | 11  | 54.55 | 1 | 0 | • |
| Rameswari Naik<br>b Rubia Syed                            | 0  | 1   | 0.00  | 0 | 0 | • |
| Sujata Mallik<br>Ibw Rifat Choudhary                      | 1  | 4   | 25.00 | 0 | 0 | • |
| Extras ( b 0, lb 0, w 2, nb 0 )                           | 2  |     |       |   |   |   |

TOTAL 130 (49.2 OVERS) RR: 2.64

### FALL OF WICKETS

- 1 17 (Madhuri Meheta, 4.4 ov)
- 3 18 (Tanmayee Behera , 8.2 ov)
- 5 43 (Pragyan P Mohanty, 20.5 ov)
- 7 111 (Subhra Nirjharini Swain, 43.4 ov)
- 9 122 (Rameswari Naik, 47.5 ov)

- 2 18 (Sarita Meher, 7.5 ov)
- 4 43 (Sushree Dibyadarshini, 20.3 ov)
- 6 70 (Priyanka Priyadarshini, 35.4 ov)
- 8 122 (Rasanara Parwin, 47.4 ov)
- 10 130 (Sujata Mallik, 49.2 ov)

| BOWLERS         | 0    | MD | R  | wkts | ECON | MORE |
|-----------------|------|----|----|------|------|------|
| Sarla Devi      | 10.0 | 2  | 26 | 2    | 2.60 | •    |
| Rubia Syed      | 10.0 | 4  | 27 | 2    | 2.70 | •    |
| Sandhya         | 10.0 | 3  | 20 | 2    | 2.00 | •    |
| Rifat Choudhary | 3.2  | 0  | 11 | 1    | 3.30 | •    |
| Nadia Chowdhary | 10.0 | 4  | 22 | 0    | 2.20 | •    |
| A N Tomar       | 6.0  | 0  | 24 | 1    | 4.00 | •    |