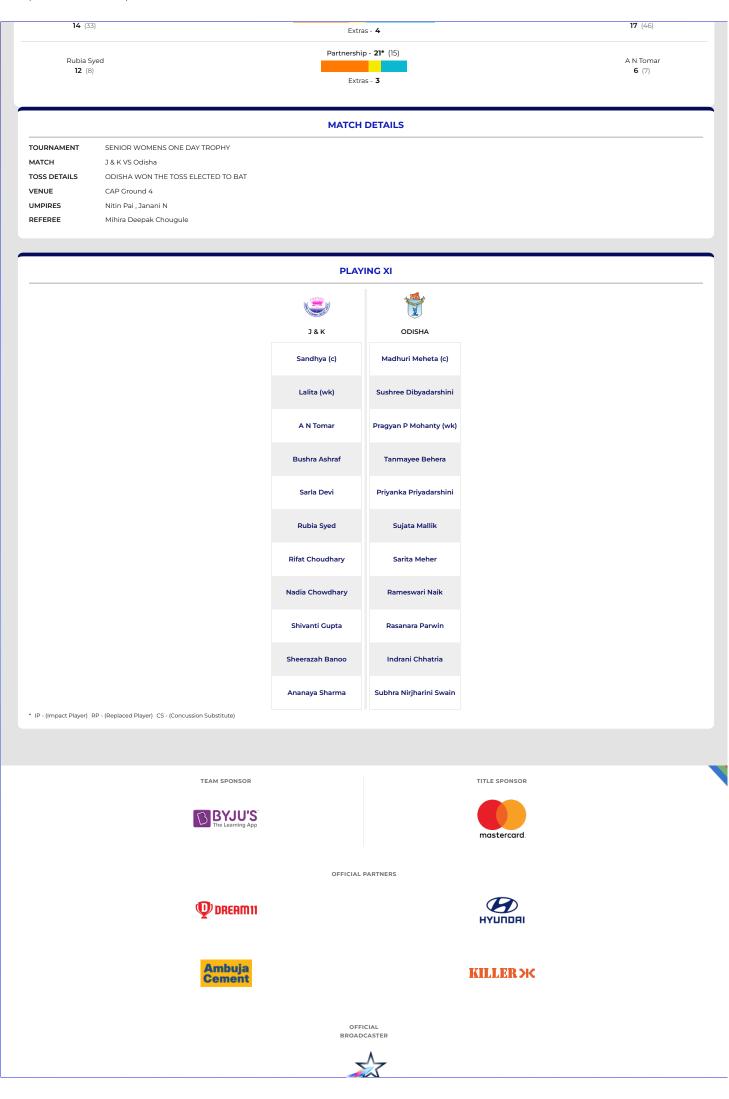

### FALL OF WICKETS

- 1 17 (Madhuri Meheta, 4.4 ov)
- 3 18 (Tanmayee Behera , 8.2 ov)
- 5 43 (Pragyan P Mohanty, 20.5 ov)
- 7 111 (Subhra Nirjharini Swain, 43.4 ov)
- 9 122 (Rameswari Naik, 47.5 ov)

- 2 18 (Sarita Meher, 7.5 ov)
- 4 43 (Sushree Dibyadarshini, 20.3 ov)
- 6 70 (Priyanka Priyadarshini, 35.4 ov)
- 8 122 (Rasanara Parwin, 47.4 ov)
- 10 130 (Sujata Mallik, 49.2 ov)