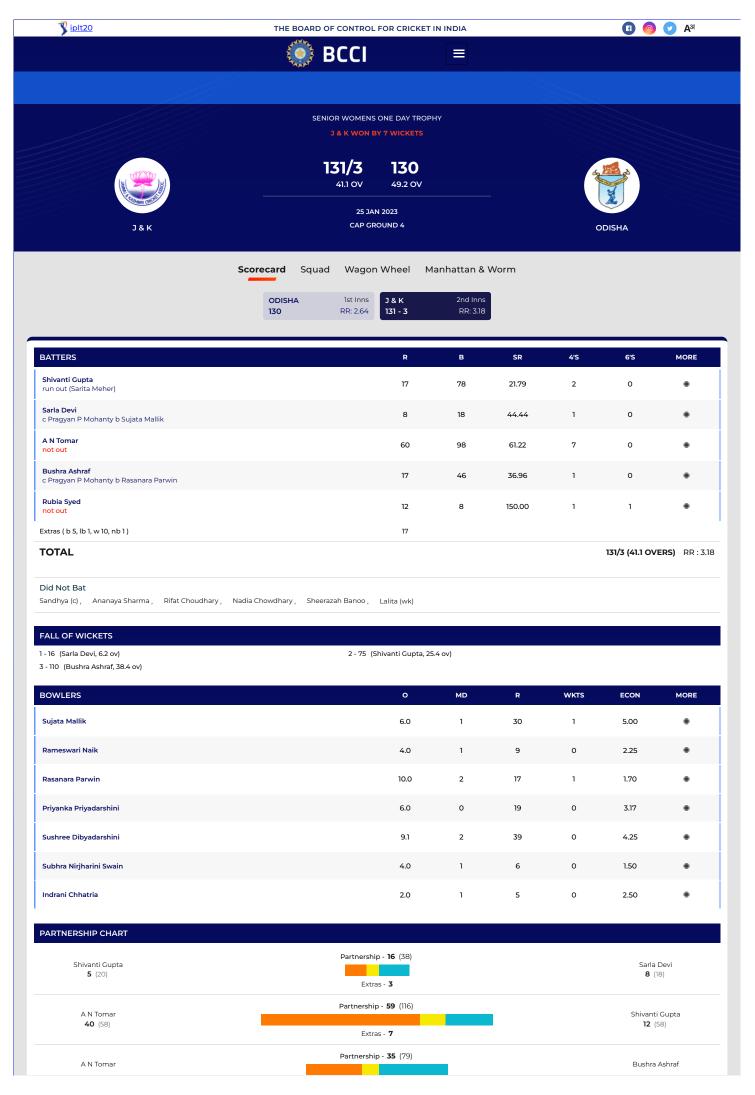

| <b>Madhuri Meheta (c)</b><br>c Bushra Ashraf b Sarla Devi | 7  | 15  | 46.67 | 1 | 0 | • |
|-----------------------------------------------------------|----|-----|-------|---|---|---|
| Tanmayee Behera<br>c Shivanti Gupta b Sarla Devi          | 9  | 25  | 36.00 | 2 | 0 | • |
| Sarita Meher<br>c & b Rubia Syed                          | 1  | 9   | 11.11 | 0 | 0 | • |
| Sushree Dibyadarshini<br>c Shivanti Gupta b Sandhya       | 13 | 31  | 41.94 | 2 | 0 | • |
| Subhra Nirjharini Swain<br>run out (Ananaya Sharma)       | 42 | 104 | 40.38 | 6 | 0 | • |
| Pragyan P Mohanty (wk)<br>Ibw Sandhya                     | 0  | 2   | 0.00  | 0 | 0 | • |
| <b>Priyanka Priyadarshini</b><br>c Lalita b A N Tomar     | 12 | 52  | 23.08 | 1 | 0 | • |
| Indrani Chhatria<br>not out                               | 37 | 42  | 88.10 | 5 | 0 | • |
| Rasanara Parwin<br>run out (Rubia Syed)                   | 6  | 11  | 54.55 | 1 | 0 | • |
| Rameswari Naik<br>b Rubia Syed                            | 0  | 1   | 0.00  | 0 | 0 | • |
| Sujata Mallik<br>Ibw Rifat Choudhary                      | 1  | 4   | 25.00 | 0 | 0 | • |
| Extras ( b 0, lb 0, w 2, nb 0 )                           | 2  |     |       |   |   |   |

TOTAL 130 (49.2 OVERS) RR: 2.64

### FALL OF WICKETS

- 1 17 (Madhuri Meheta, 4.4 ov)
- 3 18 (Tanmayee Behera , 8.2 ov)
- 5 43 (Pragyan P Mohanty, 20.5 ov)
- 7 111 (Subhra Nirjharini Swain, 43.4 ov)
- 9 122 (Rameswari Naik, 47.5 ov)

- 2 18 (Sarita Meher, 7.5 ov)
- 4 43 (Sushree Dibyadarshini, 20.3 ov)
- 6 70 (Priyanka Priyadarshini, 35.4 ov)
- 8 122 (Rasanara Parwin, 47.4 ov)
- 10 130 (Sujata Mallik, 49.2 ov)

| BOWLERS         | 0    | MD | R  | wkts | ECON | MORE |
|-----------------|------|----|----|------|------|------|
| Sarla Devi      | 10.0 | 2  | 26 | 2    | 2.60 | •    |
| Rubia Syed      | 10.0 | 4  | 27 | 2    | 2.70 | •    |
| Sandhya         | 10.0 | 3  | 20 | 2    | 2.00 | •    |
| Rifat Choudhary | 3.2  | 0  | 11 | 1    | 3.30 | •    |
| Nadia Chowdhary | 10.0 | 4  | 22 | 0    | 2.20 | •    |
| A N Tomar       | 6.0  | 0  | 24 | 1    | 4.00 | •    |