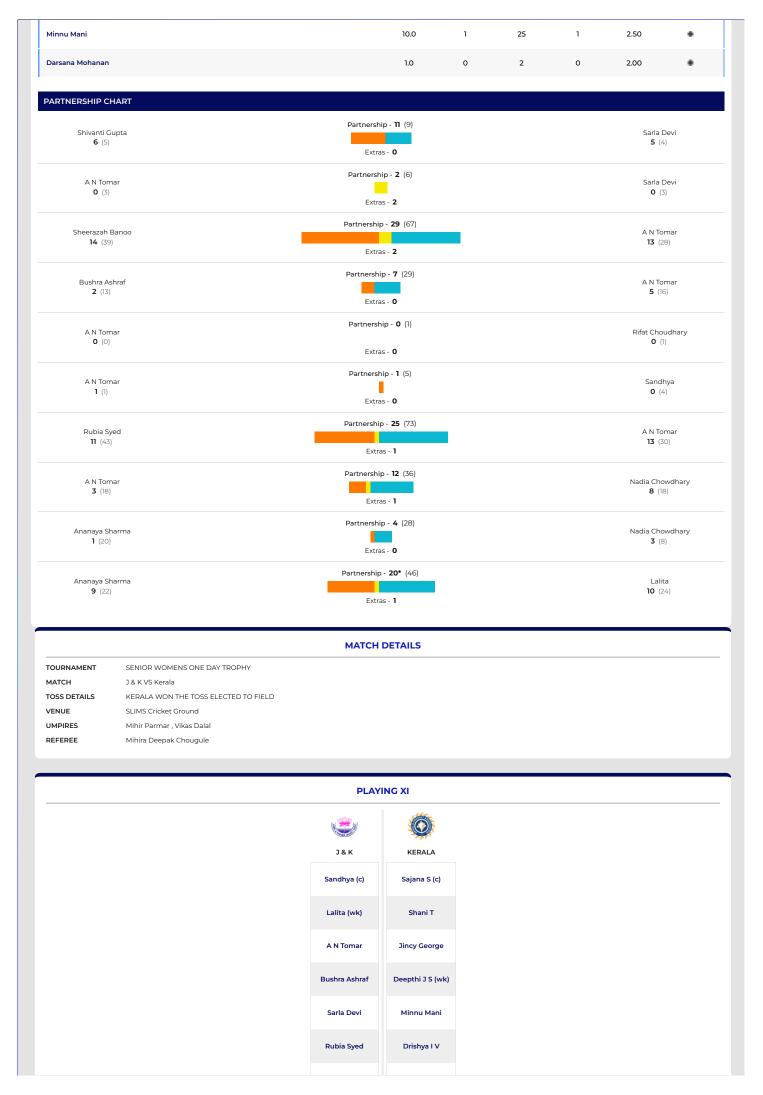

### FALL OF WICKETS

Extras ( b 0, lb 0, w 7, nb 0 )

1 - 11 (Shivanti Gupta, 1.3 ov)

3 - 42 (Sheerazah Banoo, 13.4 ov)

5 - 49 (Rifat Choudhary, 18.4 ov)

7 - 75 (Rubia Syed, 31.4 ov)

9 - 91 (Nadia Chowdhary, 42.2 ov)

2 - 13 (Sarla Devi, 2.3 ov)

4 - 49 (Bushra Ashraf, 18.3 ov)

7

6 - 50 (Sandhya, 19.3 ov)

8 - 87 (A N Tomar, 37.4 ov)

| BOWLERS          | 0    | MD | R  | WKTS | ECON | MORE |
|------------------|------|----|----|------|------|------|
| Mrudhula V S     | 3.0  | 0  | 12 | 1    | 4.00 | •    |
| Soorya Sukumar   | 5.0  | 0  | 14 | 1    | 2.80 | •    |
| Aleena Surendran | 4.0  | 0  | 14 | 0    | 3.50 | •    |
| Shani T          | 10.0 | 3  | 10 | 3    | 1.00 | •    |
| Keerthy K James  | 9.0  | 0  | 16 | 2    | 1.78 | •    |
| Sajana S         | 8.0  | 2  | 18 | 1    | 2.25 | •    |
|                  |      |    |    |      |      |      |