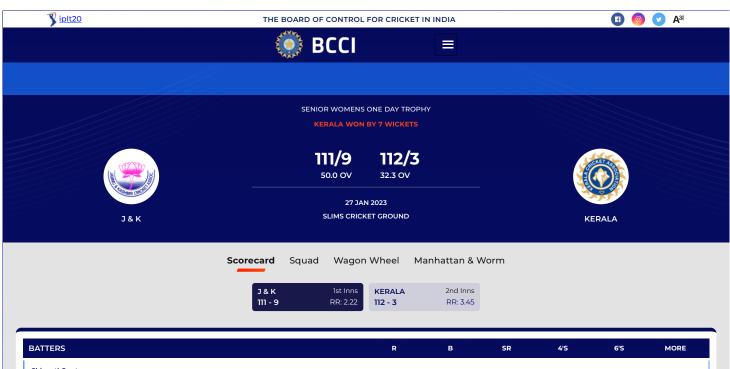

| BATTERS                                      | R  | В  | SR     | 4'S | 6'S | MORE |
|----------------------------------------------|----|----|--------|-----|-----|------|
| Shivanti Gupta<br>Ibw Soorya Sukumar         | 6  | 5  | 120.00 | 1   | 0   | •    |
| Sarla Devi<br>c Deepthi J S b Mrudhula V S   | 5  | 7  | 71.43  | 0   | 0   | •    |
| A N Tomar<br>c Deepthi J S b Shani T         | 35 | 96 | 36.46  | 2   | 0   | •    |
| Sheerazah Banoo<br>c Deepthi J S b Shani T   | 14 | 39 | 35.90  | 1   | 0   | •    |
| Bushra Ashraf<br>c Shani T b Keerthy K James | 2  | 13 | 15.38  | 0   | 0   | •    |
| Rifat Choudhary<br>b Keerthy K James         | 0  | 1  | 0.00   | 0   | 0   | •    |
| Sandhya (c)<br>Ibw Shani T                   | 0  | 4  | 0.00   | 0   | 0   | •    |
| Rubia Syed<br