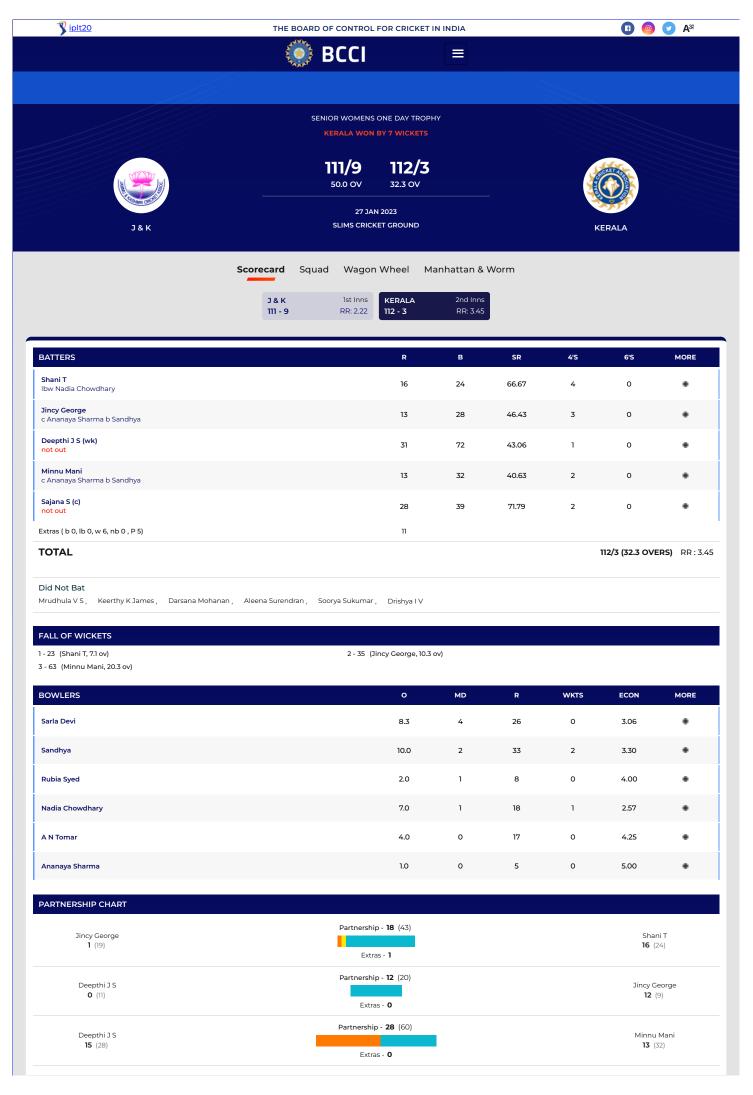

| BATTERS                                      | R  | В  | SR     | 4'S | 6'S | MORE |
|----------------------------------------------|----|----|--------|-----|-----|------|
| Shivanti Gupta<br>Ibw Soorya Sukumar         | 6  | 5  | 120.00 | 1   | 0   | •    |
| Sarla Devi<br>c Deepthi J S b Mrudhula V S   | 5  | 7  | 71.43  | 0   | 0   | •    |
| A N Tomar<br>c Deepthi J S b Shani T         | 35 | 96 | 36.46  | 2   | 0   | •    |
| Sheerazah Banoo<br>c Deepthi J S b Shani T   | 14 | 39 | 35.90  | 1   | 0   | •    |
| Bushra Ashraf<br>c Shani T b Keerthy K James | 2  | 13 | 15.38  | 0   | 0   | •    |
| Rifat Choudhary<br>b Keerthy K James         | 0  | 1  | 0.00   | 0   | 0   | •    |
| Sandhya (c)<br>Ibw Shani T                   | 0  | 4  | 0.00   | 0   | 0   | •    |
| Rubia Syed<br>c Deepthi J S b Sajana S       | 11 | 43 | 25.58  | 1   | 0   | •    |
| Nadia Chowdhary<br>Ibw Minnu Mani            | 11 | 26 | 42.31  | 0   | 0   | •    |
| Ananaya Sharma<br>not out                    | 10 | 42 | 23.81  | 0   | 0   | •    |
| Lalita (wk)<br>not out                       | 10 | 24 | 41.67  | 1   | 0   | •    |

TOTAL 111/9 (50.0 OVERS) RR: 2.22

### FALL OF WICKETS

Extras ( b 0, lb 0, w 7, nb 0 )

1 - 11 (Shivanti Gupta, 1.3 ov)

3 - 42 (Sheerazah Banoo, 13.4 ov)

5 - 49 (Rifat Choudhary, 18.4 ov)

7 - 75 (Rubia Syed, 31.4 ov)

9 - 91 (Nadia Chowdhary, 42.2 ov)

2 - 13 (Sarla Devi, 2.3 ov)

4 - 49 (Bushra Ashraf, 18.3 ov)

7

6 - 50 (Sandhya, 19.3 ov)

8 - 87 (A N Tomar, 37.4 ov)

| BOWLERS          | 0    | MD | R  | WKTS | ECON | MORE |
|------------------|------|----|----|------|------|------|
| Mrudhula V S     | 3.0  | 0  | 12 | 1    | 4.00 | •    |
| Soorya Sukumar   | 5.0  | 0  | 14 | 1    | 2.80 | •    |
| Aleena Surendran | 4.0  | 0  | 14 | 0    | 3.50 | •    |
| Shani T          | 10.0 | 3  | 10 | 3    | 1.00 | •    |
| Keerthy K James  | 9.0  | 0  | 16 | 2    | 1.78 | •    |
| Sajana S         | 8.0  | 2  | 18 | 1    | 2.25 | •    |
|                  |      |    |    |      |      |      |