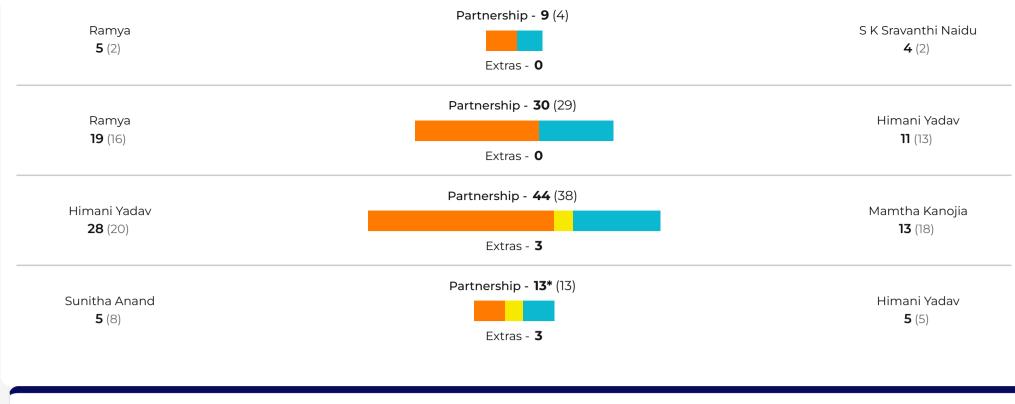

| 1:47 PM                                                                                                                                                                                                                                                                                                                                                                                                                                                                                                                                                                                                                                                                                                                                                                                                                                                                                                                                                                                                                                                                                                                                                                                                                                                                                                                                                                                                                                                                                                                                                                                                                                                                                                                                                                                                                                                                                                                                                                                                                                                                                                                        | Hyderal            | bad VS J & K (Hyderaba      |                     |                                     |                  |                  | 9             |  |
|--------------------------------------------------------------------------------------------------------------------------------------------------------------------------------------------------------------------------------------------------------------------------------------------------------------------------------------------------------------------------------------------------------------------------------------------------------------------------------------------------------------------------------------------------------------------------------------------------------------------------------------------------------------------------------------------------------------------------------------------------------------------------------------------------------------------------------------------------------------------------------------------------------------------------------------------------------------------------------------------------------------------------------------------------------------------------------------------------------------------------------------------------------------------------------------------------------------------------------------------------------------------------------------------------------------------------------------------------------------------------------------------------------------------------------------------------------------------------------------------------------------------------------------------------------------------------------------------------------------------------------------------------------------------------------------------------------------------------------------------------------------------------------------------------------------------------------------------------------------------------------------------------------------------------------------------------------------------------------------------------------------------------------------------------------------------------------------------------------------------------------|--------------------|-----------------------------|---------------------|-------------------------------------|------------------|------------------|---------------|--|
|                                                                                                                                                                                                                                                                                                                                                                                                                                                                                                                                                                                                                                                                                                                                                                                                                                                                                                                                                                                                                                                                                                                                                                                                                                                                                                                                                                                                                                                                                                                                                                                                                                                                                                                                                                                                                                                                                                                                                                                                                                                                                                                                | SENIOR WO          | MENS T20 LE                 |                     | ETS                                 |                  |                  |               |  |
| A REAL PROPERTY AND A REAL | <b>95/</b><br>20.0 | <b>4 96/3</b><br>ov 14.0 ov |                     |                                     |                  | 0                |               |  |
| J & K                                                                                                                                                                                                                                                                                                                                                                                                                                                                                                                                                                                                                                                                                                                                                                                                                                                                                                                                                                                                                                                                                                                                                                                                                                                                                                                                                                                                                                                                                                                                                                                                                                                                                                                                                                                                                                                                                                                                                                                                                                                                                                                          | MBB STADIUM        |                             |                     |                                     | HYDERABAD        |                  |               |  |
|                                                                                                                                                                                                                                                                                                                                                                                                                                                                                                                                                                                                                                                                                                                                                                                                                                                                                                                                                                                                                                                                                                                                                                                                                                                                                                                                                                                                                                                                                                                                                                                                                                                                                                                                                                                                                                                                                                                                                                                                                                                                                                                                | Scorecard Wagon    | Wheel Ma                    | nhattan &           | & Worm                              |                  |                  |               |  |
| Hyderabad 2nd Innings                                                                                                                                                                                                                                                                                                                                                                                                                                                                                                                                                                                                                                                                                                                                                                                                                                                                                                                                                                                                                                                                                                                                                                                                                                                                                                                                                                                                                                                                                                                                                                                                                                                                                                                                                                                                                                                                                                                                                                                                                                                                                                          | •                  |                             |                     |                                     | 96,              | /3 (14.0 Ove     | ers) RR : 6.8 |  |
|                                                                                                                                                                                                                                                                                                                                                                                                                                                                                                                                                                                                                                                                                                                                                                                                                                                                                                                                                                                                                                                                                                                                                                                                                                                                                                                                                                                                                                                                                                                                                                                                                                                                                                                                                                                                                                                                                                                                                                                                                                                                                                                                |                    |                             |                     |                                     |                  |                  |               |  |
| BATTERS                                                                                                                                                                                                                                                                                                                                                                                                                                                                                                                                                                                                                                                                                                                                                                                                                                                                                                                                                                                                                                                                                                                                                                                                                                                                                                                                                                                                                                                                                                                                                                                                                                                                                                                                                                                                                                                                                                                                                                                                                                                                                                                        |                    | R                           | В                   | SR                                  | 4'S              | 6'S              | MORE          |  |
| BATTERS<br>Ramya<br>c Neeru Manhas b Qounsar Jabeen                                                                                                                                                                                                                                                                                                                                                                                                                                                                                                                                                                                                                                                                                                                                                                                                                                                                                                                                                                                                                                                                                                                                                                                                                                                                                                                                                                                                                                                                                                                                                                                                                                                                                                                                                                                                                                                                                                                                                                                                                                                                            |                    | R<br>24                     | B<br>18             | SR<br>133.33                        | <b>4'</b> 5<br>4 | <b>6'5</b><br>0  | MORE<br>+     |  |
| Ramya                                                                                                                                                                                                                                                                                                                                                                                                                                                                                                                                                                                                                                                                                                                                                                                                                                                                                                                                                                                                                                                                                                                                                                                                                                                                                                                                                                                                                                                                                                                                                                                                                                                                                                                                                                                                                                                                                                                                                                                                                                                                                                                          |                    |                             |                     |                                     |                  |                  |               |  |
| Ramya<br>c Neeru Manhas b Qounsar Jabeen<br>S K Sravanthi Naidu                                                                                                                                                                                                                                                                                                                                                                                                                                                                                                                                                                                                                                                                                                                                                                                                                                                                                                                                                                                                                                                                                                                                                                                                                                                                                                                                                                                                                                                                                                                                                                                                                                                                                                                                                                                                                                                                                                                                                                                                                                                                |                    | 24                          | 18                  | 133.33                              | 4                | 0                | +             |  |
| Ramya<br>c Neeru Manhas b Qounsar JabeenS K Sravanthi Naidu<br>Ibw Bismah HassanHimani Yadav                                                                                                                                                                                                                                                                                                                                                                                                                                                                                                                                                                                                                                                                                                                                                                                                                                                                                                                                                                                                                                                                                                                                                                                                                                                                                                                                                                                                                                                                                                                                                                                                                                                                                                                                                                                                                                                                                                                                                                                                                                   |                    | 24<br>4                     | 18<br>2             | 133.33<br>200.00                    | 4                | 0                | +<br>+        |  |
| Ramya<br>c Neeru Manhas b Qounsar JabeenS K Sravanthi Naidu<br>Ibw Bismah HassanHimani Yadav<br>not outMamtha Kanojia (c)                                                                                                                                                                                                                                                                                                                                                                                                                                                                                                                                                                                                                                                                                                                                                                                                                                                                                                                                                                                                                                                                                                                                                                                                                                                                                                                                                                                                                                                                                                                                                                                                                                                                                                                                                                                                                                                                                                                                                                                                      |                    | 24<br>4<br>44               | 18<br>2<br>38       | 133.33<br>200.00<br>115.79          | 4<br>1<br>4      | 0<br>0<br>1      | +<br>+<br>+   |  |
| Ramya<br>c Neeru Manhas b Qounsar JabeenS K Sravanthi Naidu<br>Ibw Bismah HassanHimani Yadav<br>not outMamtha Kanojia (c)<br>c Sheerazah Banoo b Bismah HassanSunitha Anand (wk)                                                                                                                                                                                                                                                                                                                                                                                                                                                                                                                                                                                                                                                                                                                                                                                                                                                                                                                                                                                                                                                                                                                                                                                                                                                                                                                                                                                                                                                                                                                                                                                                                                                                                                                                                                                                                                                                                                                                               |                    | 24<br>4<br>44<br>13         | 18<br>2<br>38<br>18 | 133.33<br>200.00<br>115.79<br>72.22 | 4<br>1<br>4<br>0 | 0<br>0<br>1<br>0 | + + +         |  |

### FALL OF WICKETS 1 - 9 (S K Sravanthi Naidu, 0.4 ov) 2 - 39 (Ramya, 5.3 ov) 3 - 83 (Mamtha Kanojia, 11.5 ov) BOWLERS ο R WKTS DOTS ECON MORE 25 +Bismah Hassan 4.0 2 11 6.25

| Rubia Syed     | 2.0 | 15 | 0 | 5 | 7.50  | + |
|----------------|-----|----|---|---|-------|---|
| Qounsar Jabeen | 2.0 | 11 | 1 | 3 | 5.50  | + |
| Sandhya        | 1.0 | 13 | 0 | 1 | 13.00 | + |
| Sarla Devi     | 1.0 | 5  | 0 | 4 | 5.00  | + |
| Irfana Ahad    | 1.0 | 6  | 0 | 0 | 6.00  | + |

### PARTNERSHIP CHART

https://www.bcci.tv/domestic/senior-womens-t20-league-2018-19/match/97

+

4/4/22, 1:47 PM

Hyderabad VS J & K (Hyderabad Won by 7 Wickets )